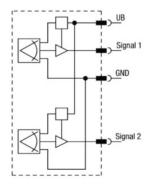

le for a range of industrial remote controls.
- Control Panel: Seamlessly integrated into various control systems.
- Handrails: Perfect for mechanical and equipment handrails.

#### 1 2 3 4 Industrial SWSM01 Color 1.Red 2 Green Line 3.Yellow 0.non-redundancy 4.Black 1.semi-redundancy 5.Blue 2.Redundancy 6.Orange 7.Gray 8 White Mode of motion 9 userdefined Z1 self return Z2 self return( one way Z1S self return (lock at both ends) Z1DS self return (Front and rear ends with locks) P1 Friction positioning without feel P2 Frictional positioning of the middle band feel R3 3 gear with feel R55 gear with feel R4 4 gear with locks at both ends SR3 3 speed friction, with feel SR55 speed friction, with feel SR11 11 speed friction



4X**Ø**2.5

17 ±0.1

Θ

## **Product Size**













Circuit









Analog semi-redundancy

Analog redundancy