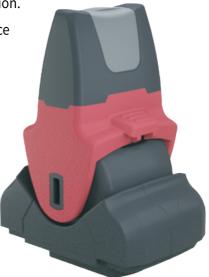

# **SWSM01 Series Dual Axis joystick**

#### **Product Features**

- Compact Design: Ideal control panel and armrest configuration.
- **Reliability**: Utilizes non-contact Hall effect sensors to enhance durability.
- **IP67 Rating**: Dustproof and waterproof, suitable for harsh environments.
- **Customizable Configuration**: Options for spring return, splitter, and variable resistance.
- **Custom Colors**: Handles available in a variety of colors to match design preferences.