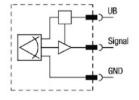

able for a range of industrial remote controls.
- Control Panel: Seamlessly integrated into various control systems.
- Handrails: Perfect for mechanical and equipment handrails.

#### 1 2 3 4 Industrial SWSM01 Color 1.Red 2 Green Line 3.Yellow 0.non-redundancy 4.Black 1.semi-redundancy 5.Blue 2.Redundancy 6.Orange 7.Gray 8 White Mode of motion 9 userdefined Z1 self return Z2 self return( one way Z1S self return (lock at both ends) Z1DS self return (Front and rear ends with locks) P1 Friction positioning without feel P2 Frictional positioning of the middle band feel R3 3 gear with feel R55 gear with feel R4 4 gear with locks at both ends SR3 3 speed friction, with feel SR55 speed friction, with feel SR11 11 speed friction



4X**Ø**2.5

17 ±0.1

Θ

## **Product Size**













Circuit









Analog semi-redundancy

Analog redundancy