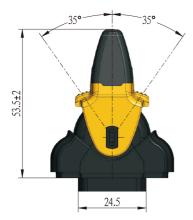

rial controller: Suitable for a range of industrial remote controls.
- Control Panel: Seamlessly integrated into various control systems.
- Handrails: Perfect for mechanical and equipment handrails.

#### 1 2 3 4 Industrial SWSM01 Color 1.Red 2 Green Line 3.Yellow 0.non-redundancy 4.Black 1.semi-redundancy 5.Blue 2.Redundancy 6.Orange 7.Gray 8 White Mode of motion 9 userdefined Z1 self return Z2 self return( one way Z1S self return (lock at both ends) Z1DS self return (Front and rear ends with locks) P1 Friction positioning without feel P2 Frictional positioning of the middle band feel R3 3 gear with feel R55 gear with feel R4 4 gear with locks at both ends SR3 3 speed friction, with feel SR55 speed friction, with feel SR11 11 speed friction



4X**Ø**2.5

17 ±0.1

Θ

## **Product Size**













Circuit









Analog semi-redundancy

Analog redundancy