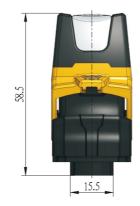

al controller: Suitable for a range of industrial remote controls.
- Control Panel: Seamlessly integrated into various control systems.
- Handrails: Perfect for mechanical and equipment handrails.

#### 1 2 3 4 Industrial SWSM01 Color 1.Red 2 Green Line 3.Yellow 0.non-redundancy 4.Black 1.semi-redundancy 5.Blue 2.Redundancy 6.Orange 7.Gray 8 White Mode of motion 9 userdefined Z1 self return Z2 self return( one way Z1S self return (lock at both ends) Z1DS self return (Front and rear ends with locks) P1 Friction positioning without feel P2 Frictional positioning of the middle band feel R3 3 gear with feel R55 gear with feel R4 4 gear with locks at both ends SR3 3 speed friction, with feel SR55 speed friction, with feel SR11 11 speed friction



4X**Ø**2.5

17 ±0.1

Θ

## **Product Size**













Circuit









Analog semi-redundancy

Analog redundancy