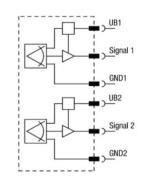

for a range of industrial remote controls.
- Control Panel: Seamlessly integrated into various control systems.
- Handrails: Perfect for mechanical and equipment handrails.

#### 1 2 3 4 Industrial SWSM01 Color 1.Red 2 Green Line 3.Yellow 0.non-redundancy 4.Black 1.semi-redundancy 5.Blue 2.Redundancy 6.Orange 7.Gray 8 White Mode of motion 9 userdefined Z1 self return Z2 self return( one way Z1S self return (lock at both ends) Z1DS self return (Front and rear ends with locks) P1 Friction positioning without feel P2 Frictional positioning of the middle band feel R3 3 gear with feel R55 gear with feel R4 4 gear with locks at both ends SR3 3 speed friction, with feel SR55 speed friction, with feel SR11 11 speed friction



4X**Ø**2.5

17 ±0.1

Θ

## **Product Size**













Circuit









Analog semi-redundancy

Analog redundancy