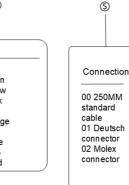

plication

**Product configuration** 

- Industrial controller: Suitable for a range of industrial remote controls.
- Control Panel: Seamlessly integrated into various control systems.
- Handrails: Perfect for mechanical and equipment handrails.

#### 1 2 3 4 Industrial SWSM01 Color 1.Red 2 Green Line 3.Yellow 0.non-redundancy 4.Black 1.semi-redundancy 5.Blue 2.Redundancy 6.Orange 7.Gray 8 White Mode of motion 9 userdefined Z1 self return Z2 self return( one way Z1S self return (lock at both ends) Z1DS self return (Front and rear ends with locks) P1 Friction positioning without feel P2 Frictional positioning of the middle band feel R3 3 gear with feel R55 gear with feel R4 4 gear with locks at both ends SR3 3 speed friction, with feel SR55 speed friction, with feel SR11 11 speed friction



4X**Ø**2.5

17 ±0.1

Θ

## **Product Size**













Circuit









Analog semi-redundancy

Analog redundancy