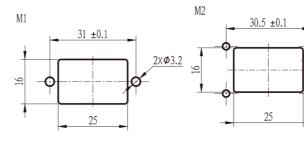

troller: Suitable for a range of industrial remote controls.
- Control Panel: Seamlessly integrated into various control systems.
- Handrails: Perfect for mechanical and equipment handrails.

#### 1 2 3 4 Industrial SWSM01 Color 1.Red 2 Green Line 3.Yellow 0.non-redundancy 4.Black 1.semi-redundancy 5.Blue 2.Redundancy 6.Orange 7.Gray 8 White Mode of motion 9 userdefined Z1 self return Z2 self return( one way Z1S self return (lock at both ends) Z1DS self return (Front and rear ends with locks) P1 Friction positioning without feel P2 Frictional positioning of the middle band feel R3 3 gear with feel R55 gear with feel R4 4 gear with locks at both ends SR3 3 speed friction, with feel SR55 speed friction, with feel SR11 11 speed friction



4X**Ø**2.5

17 ±0.1

Θ

## **Product Size**













Circuit









Analog semi-redundancy

Analog redundancy