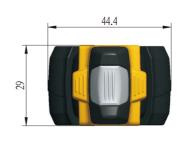

controller: Suitable for a range of industrial remote controls.
- Control Panel: Seamlessly integrated into various control systems.
- Handrails: Perfect for mechanical and equipment handrails.

#### 1 2 3 4 Industrial SWSM01 Color 1.Red 2 Green Line 3.Yellow 0.non-redundancy 4.Black 1.semi-redundancy 5.Blue 2.Redundancy 6.Orange 7.Gray 8 White Mode of motion 9 userdefined Z1 self return Z2 self return( one way Z1S self return (lock at both ends) Z1DS self return (Front and rear ends with locks) P1 Friction positioning without feel P2 Frictional positioning of the middle band feel R3 3 gear with feel R55 gear with feel R4 4 gear with locks at both ends SR3 3 speed friction, with feel SR55 speed friction, with feel SR11 11 speed friction



4X**Ø**2.5

17 ±0.1

Θ

## **Product Size**













Circuit









Analog semi-redundancy

Analog redundancy